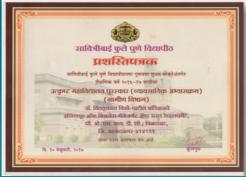

#### आयबीएमआरडीला सावित्रीबाई फुले विद्यापीठाचा उत्कृष्ट महाविद्यालय पुरस्कार

विखे फौंडेशन: पुणे विद्यापीठात गौरव

अहमदनगर : विङ्ठलराव विखे पाटील फोंडेशन संचलित इन्स्टिट्यूट ऑफ विझनेस मॅनेजमेंट ॲण्ड हरल डेव्हलपमेंट ( आयबीएमआरडी) संस्थेस सावित्रीबाई फुले पुणे विद्यापीठाचा यंदाचा उत्कृष्ट महाविद्यालय पुरस्कार शुक्रवारी प्रदान करण्यात आला. तीन लाख रुपये रोख व सन्मान चिन्ह, असे वा पुरस्काराचे

Date: 11/02/2017

स्वरु आहे.

सावित्रीबाई फुले पुणे
विद्यापीठाच्या ६८ व्या
वर्धापनिद्यानिमित पुणे येथे
आयोजित कार्यक्रमात अरुण फिरोदिया यांच्या हस्ते संस्थेचे संचालक डॉ. अरुण इंगळे व डॉ. पी. एम. गायकवाड यांनी हा पुरस्कार स्वीकारला. कुलगुरु डॉ. वासुदेव गाडे आदी यावेळी उपस्थित होते. विखे फॉडेशन मंचलित आवबीएमआरडी